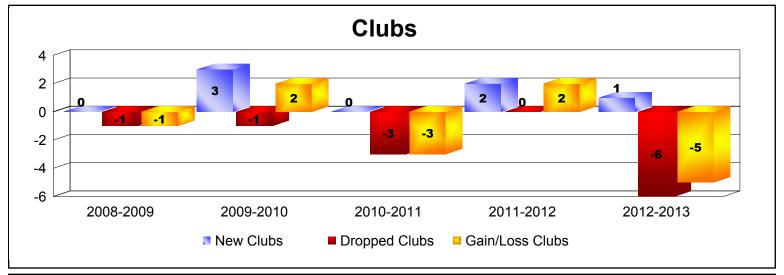

District R 2

As of June 2013 Cumulative

| Year      | New<br>Clubs | Dropped<br>Clubs | Gain/<br>Loss<br>Clubs | New<br>Members | Charter<br>Members | Reinstate<br>Members | Transfer<br>Members | Total<br>Member<br>Added | Total<br>Members<br>Dropped | Gain/<br>Loss<br>Members |
|-----------|--------------|------------------|------------------------|----------------|--------------------|----------------------|---------------------|--------------------------|-----------------------------|--------------------------|
| 2008-2009 | 0            | -1               | -1                     | 115            | 0                  | 15                   | 1                   | 131                      | -145                        | -14                      |
| 2009-2010 | 3            | -1               | 2                      | 109            | 88                 | 3                    | 0                   | 200                      | -136                        | 64                       |
| 2010-2011 | 0            | -3               | -3                     | 37             | 0                  | 3                    | 1                   | 41                       | -197                        | -156                     |
| 2011-2012 | 2            | 0                | 2                      | 108            | 41                 | 97                   | 0                   | 246                      | -125                        | 121                      |
| 2012-2013 | 1            | -6               | -5                     | 73             | 25                 | 71                   | 2                   | 171                      | -278                        | -107                     |
| Average   | 1            | -2               | -1                     | 88             | 31                 | 38                   | 1                   | 158                      | -176                        | -18                      |