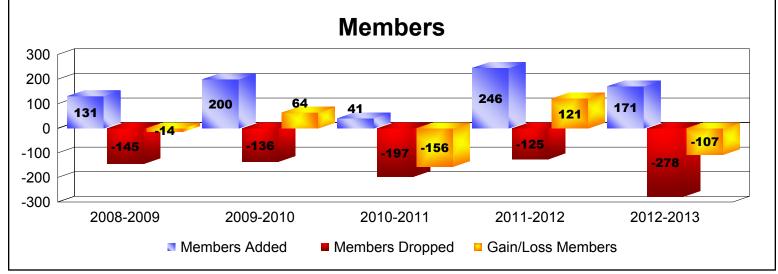

District R 2

As of June 2013 Cumulative

| Year      | New<br>Clubs | Dropped<br>Clubs | Gain/<br>Loss<br>Clubs | New<br>Members | Charter<br>Members | Reinstate<br>Members | Transfer<br>Members | Total<br>Member<br>Added | Total<br>Members<br>Dropped | Gain/<br>Loss<br>Members |
|-----------|--------------|------------------|------------------------|----------------|--------------------|----------------------|---------------------|--------------------------|-----------------------------|--------------------------|
| 2008-2009 | 0            | -1               | -1                     | 115            | 0                  | 15                   | 1                   | 131                      | -145                        | -14                      |
| 2009-2010 | 3            | -1               | 2                      | 109            | 88                 | 3                    | 0                   | 200                      | -136                        | 64                       |
| 2010-2011 | 0            | -3               | -3                     | 37             | 0                  | 3                    | 1                   | 41                       | -197                        | -156                     |
| 2011-2012 | 2            | 0                | 2                      | 108            | 41                 | 97                   | 0                   | 246                      | -125                        | 121                      |
| 2012-2013 | 1            | -6               | -5                     | 73             | 25                 | 71                   | 2                   | 171                      | -278                        | -107                     |
| Average   | 1            | -2               | -1                     | 88             | 31                 | 38                   | 1                   | 158                      | -176                        | -18                      |