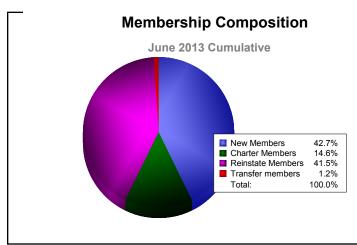

District R 2

As of June 2013 Cumulative

| Year      | New<br>Clubs | Dropped<br>Clubs | Gain/<br>Loss<br>Clubs | New<br>Members | Charter<br>Members | Reinstate<br>Members | Transfer<br>Members | Total<br>Member<br>Added | Total<br>Members<br>Dropped | Gain/<br>Loss<br>Members |
|-----------|--------------|------------------|------------------------|----------------|--------------------|----------------------|---------------------|--------------------------|-----------------------------|--------------------------|
| 2008-2009 | 0            | -1               | -1                     | 115            | 0                  | 15                   | 1                   | 131                      | -145                        | -14                      |
| 2009-2010 | 3            | -1               | 2                      | 109            | 88                 | 3                    | 0                   | 200                      | -136                        | 64                       |
| 2010-2011 | 0            | -3               | -3                     | 37             | 0                  | 3                    | 1                   | 41                       | -197                        | -156                     |
| 2011-2012 | 2            | 0                | 2                      | 108            | 41                 | 97                   | 0                   | 246                      | -125                        | 121                      |
| 2012-2013 | 1            | -6               | -5                     | 73             | 25                 | 71                   | 2                   | 171                      | -278                        | -107                     |
| Average   | 1            | -2               | -1                     | 88             | 31                 | 38                   | 1                   | 158                      | -176                        | -18                      |